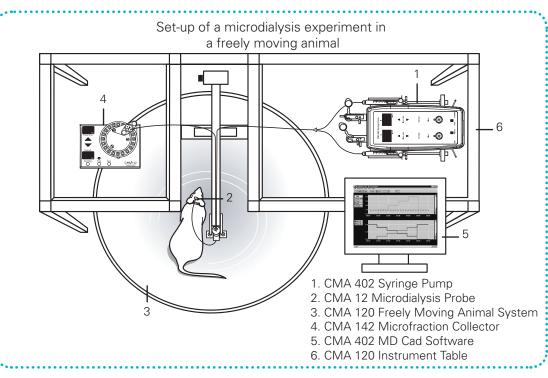

Due to its small size and noiseless cassette movement the CMA 142 can be placed close to an experimental animal.