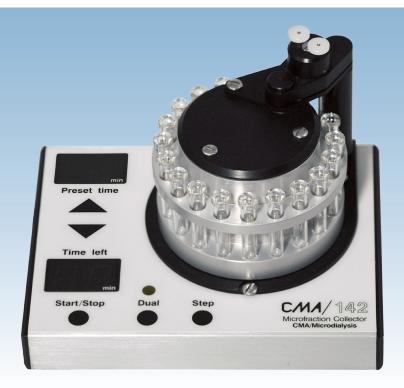

## **CMA 142 Microfraction Collector**

The CMA 142 Microfraction Collector is a compact single/dual fraction collector dedicated for microsampling.

The two LED displays show the preset fraction time and the remaining time.

The CMA 142 Microfraction Collector can collect volumes from 1 to 50 µL from one or two microdialysis probes. Select between dual collection, 2x10, samples or single collection, 1x20, samples.

The outlet tubing from the probe is used as the collection cannula. The samples are collected into 300 µL glass or plastic vials which should be removed and placed in a refrigerator at regular intervals.

Due to its small size and noiseless cassette movement the CMA 142 can be placed close to an experimental animal.