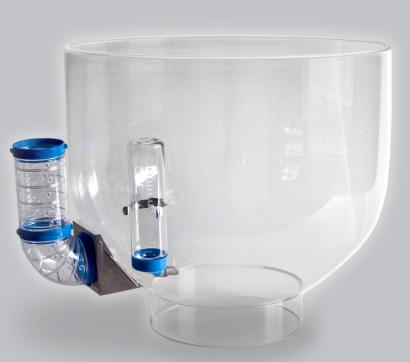

CMA 120 Bowl with Food and Water Containers, CMA 120 Sviwel Assembly and Balance Arm.

- External containers do not disturb the animal's rotation
- Easy to disconnect for cleaning

The food container and water bottle are arranged on the outside of the bowl so as not to disturb the movement of the tethered animal when inside the bowl. Both containers are easily removed for cleaning and refilling.

## Technical information

Bowl Water Bottle

Height: 360 mm Volume 150 mL Diameter: 400 mm Food Container

Material: Perspex Diameter ID: 5 cm, OD: 6 cm