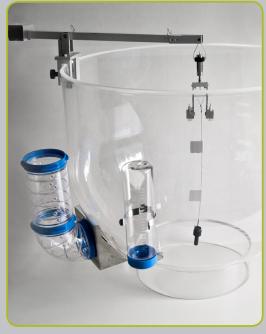

CMA 120 Bowl with Food and Water Containers, CMA 120 Sviwel Assembly and Balance Arm.

- External containers do not disturb the animal's rotation
- Easy to disconnect for cleaning

## for use with a CMA 120 Freely Moving System

The CMA 120 Bowl with Food and Water Containers is used in studies where a freely moving animal will be confined for longer periods of time. The additions of these containers allow the animal to feed and drink ad libitum.

The food container and water bottle are arranged on the outside of the bowl so as not to disturb the movement of the tethered animal when inside the bowl. Both containers are easily removed for cleaning and refilling.