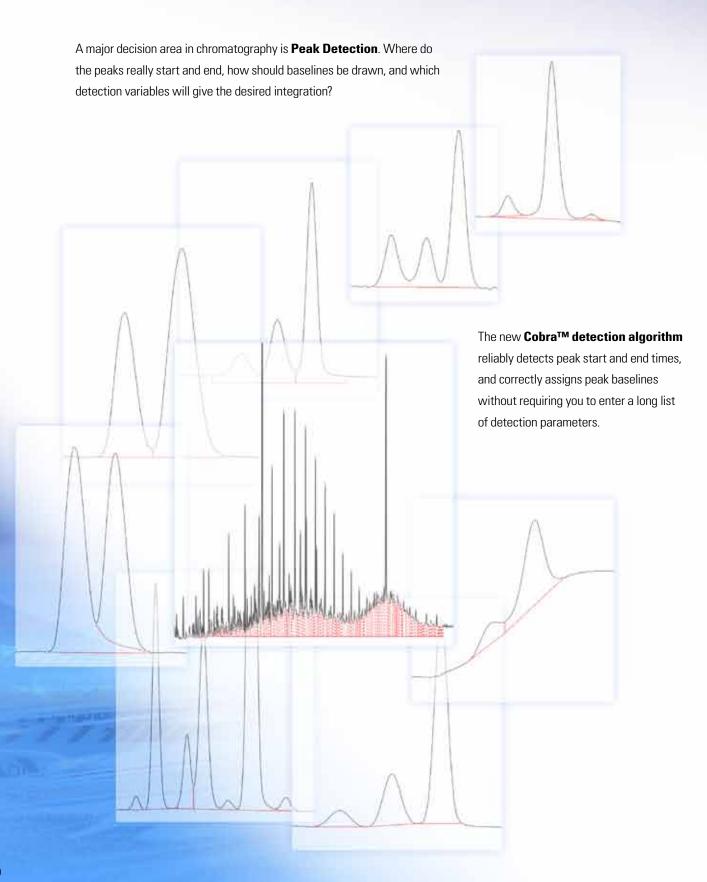

# Speed Up Data Analysis

Get the Peak Treatment You Want Quickly and Reproducibly