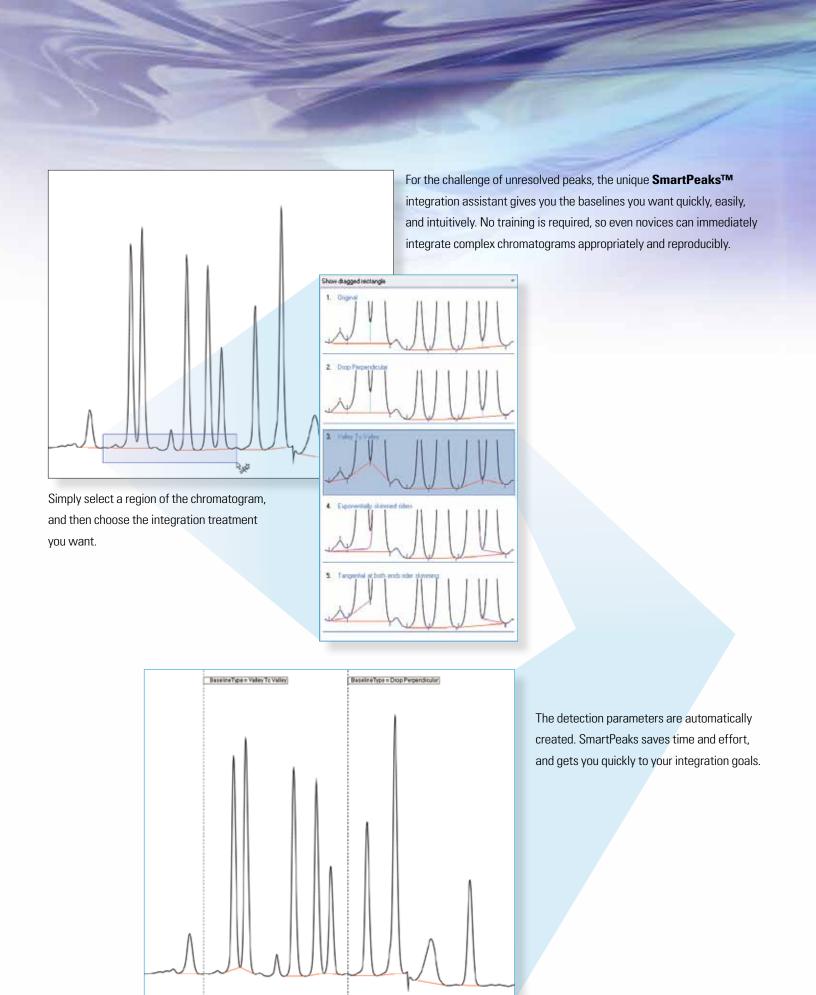

# Speed Up Data Analysis

Get the Peak Treatment You Want Quickly and Reproducibly