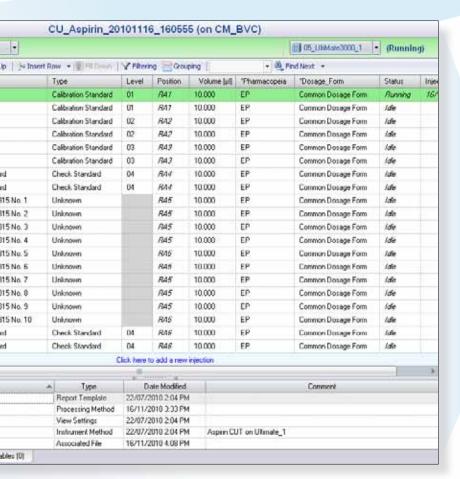

# Speed Up Data Analysis

Get the Peak Treatment You Want Quickly and Reproducibly

### Get the Most Out of Your Data Quickly and Easily

Find and collate results quickly and easily using

powerful data mining tools.

Use **queries** to quickly gather, display, and report related data, even from several independent sequences.

Take advantage of **extensive 3D data analysis capabilities** to confirm peak purity, positively identify compounds, and optimize methods.

Produce the reports you need—quickly and easily—using **built-in spreadsheets.** 