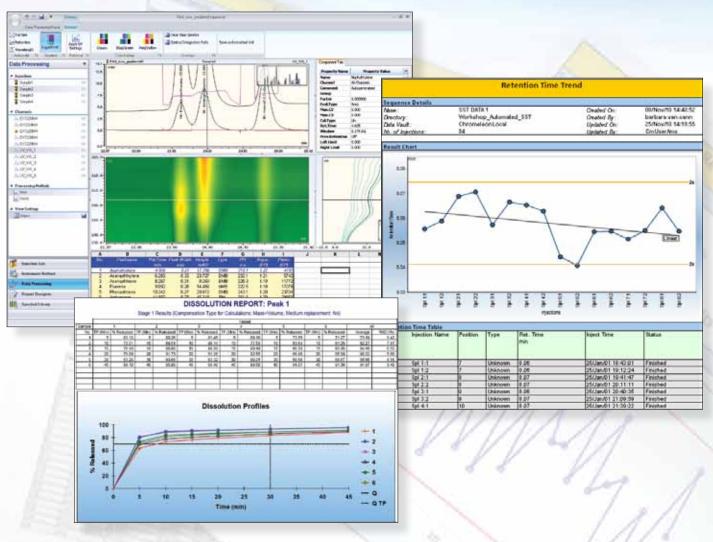

### **Chromatography Studio:**

- Chromatograms
- Processing Parameters
- Calibration Plots
- Reports
- Spectral Libraries
- And more...

... and the updated results are displayed immediately.

### Get the Most Out of Your Data Quickly and Easily

Find and collate results quickly and easily using

powerful data mining tools.

Use **queries** to quickly gather, display, and report related data, even from several independent sequences.

Take advantage of **extensive 3D data analysis capabilities** to confirm peak purity, positively identify compounds, and optimize methods.

Produce the reports you need—quickly and easily—using **built-in spreadsheets.** 