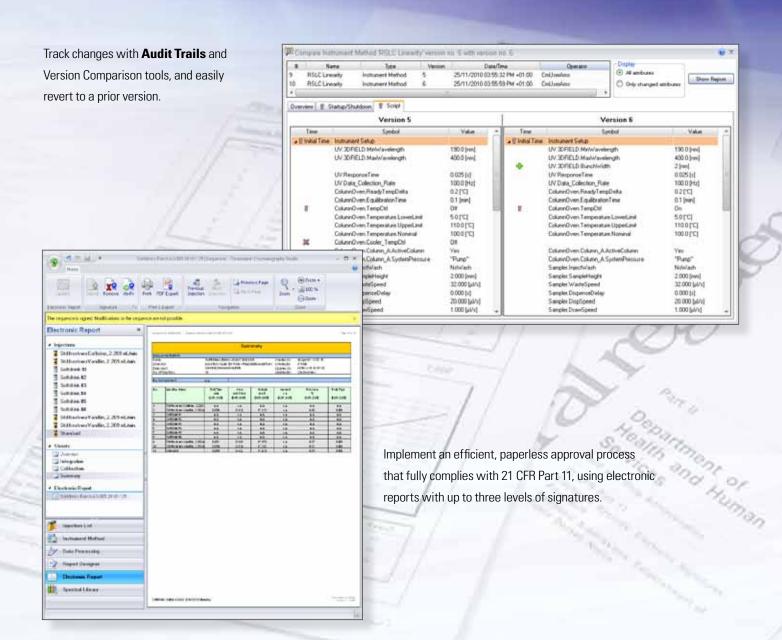

## Ensure Compliance

### Control and Manage Your Laboratory Operations

**Control** what users can access and change with comprehensive user management tools.