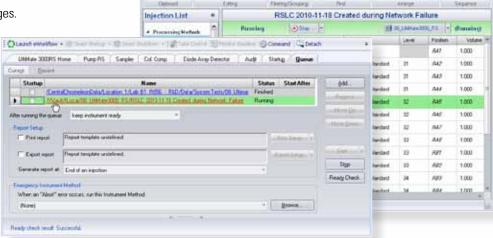

### Intelligent Network Failure Protection

based on the Chromeleon software's secure XVault<sup>TM</sup> infrastructure keeps instruments running and data accessible for processing during network outages.

One central **Administration Console** accessible throughout your network provides all the tools needed to efficiently manage your Chromeleon domain, such as license and user management.