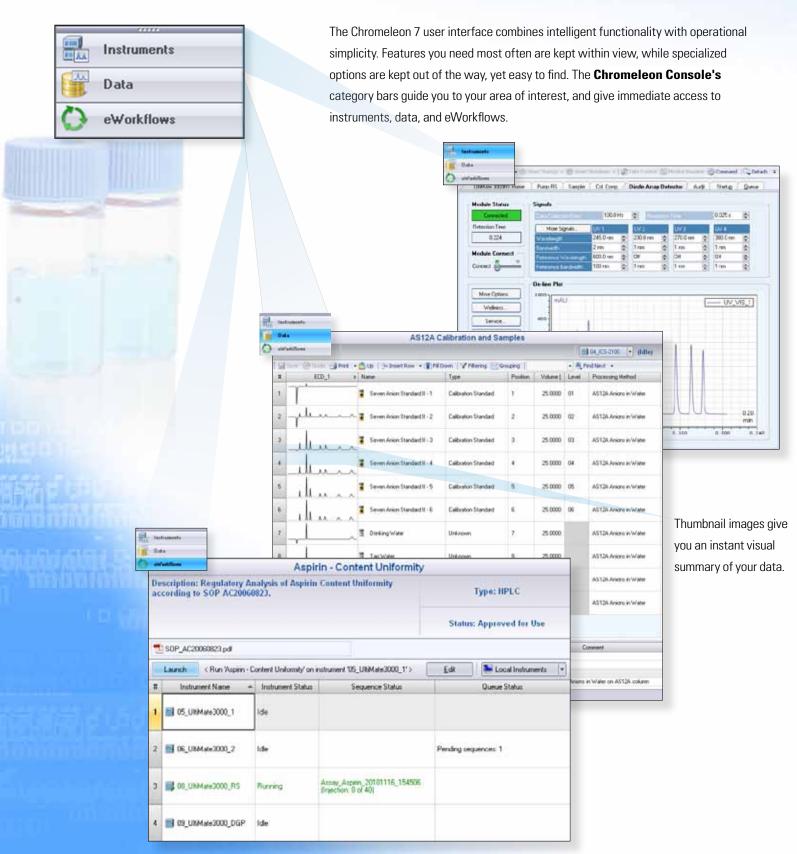

## Find Everything You Need Within Easy Reach

## Simplify Management of All Your Instruments and Data

All instruments are **automatically displayed** in the software and can be controlled from anywhere in your network. Simply click on the instrument you want to use, and start working with it.

Intelligent database functionality provides immediate access to all data in your laboratory, across all laboratories on site, or even throughout your organization worldwide.

HILL STREET, II Capped there below I ship Cappered Decree