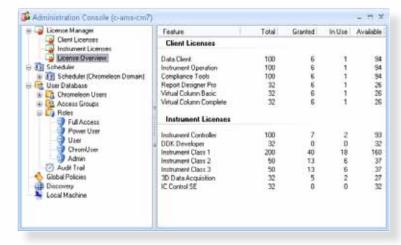

One central **Administration Console** accessible throughout your network provides all the tools needed to efficiently manage your Chromeleon domain, such as license and user management.