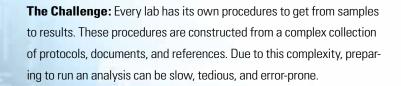

### Automate

Use **eWorkflows** to streamline your lab's daily routines, whether they involve quality control, research, method development, or other applications of chromatography.

analytical processes.

# Streamline Your Workflow

Automate Your Process at a Higher Level

**Solutions:** The **Chromeleon eWorkflow framework** provides an easy way to automate all of your chromatography analyses. This eliminates unnecessary steps, speeds up the execution, and prevents errors.

**Advantages:** This revolutionary Chromeleon eWorkflow framework minimizes operator tasks between sample receipt and generation of the final result, dramatically boosting laboratory productivity.

Simply choose an **eWorkflow template**, enter the number of samples, and start your analysis.

The **eWorkflow** creates the sequence, starts the run, and ensures that data are processed and reported correctly—minimizing user error and reducing review time.