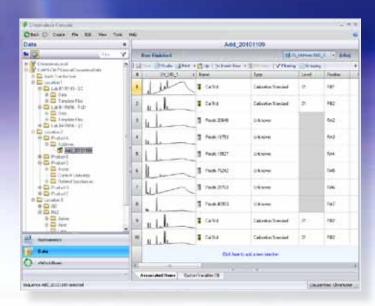

### **Chromatography Studio:**

- Chromatograms
- Processing Parameters
- Calibration Plots
- Reports
- Spectral Libraries
- And more...

... and the updated results are displayed immediately.

### Get the Most Out of Your Data Quickly and Easily

Find and collate results quickly and easily using

powerful data mining tools.

Use **queries** to quickly gather, display, and report related data, even from several independent sequences.

Take advantage of **extensive 3D data analysis capabilities** to confirm peak purity, positively identify compounds, and optimize methods.

Produce the reports you need—quickly and easily—using **built-in spreadsheets.** 