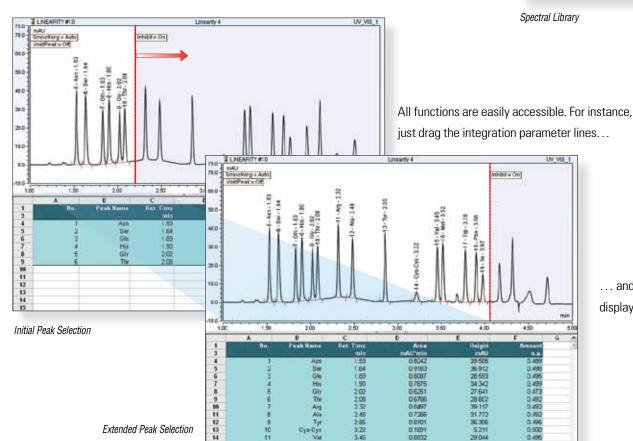

# Speed Up Data Analysis

Get the Peak Treatment You Want Quickly and Reproducibly

### Begin

Take advantage of **Operational Simplicity** with the easy to understand Chromeleon software user interface.

Get the Data Treatment you want in seconds, without tedious

parameter tweaking.