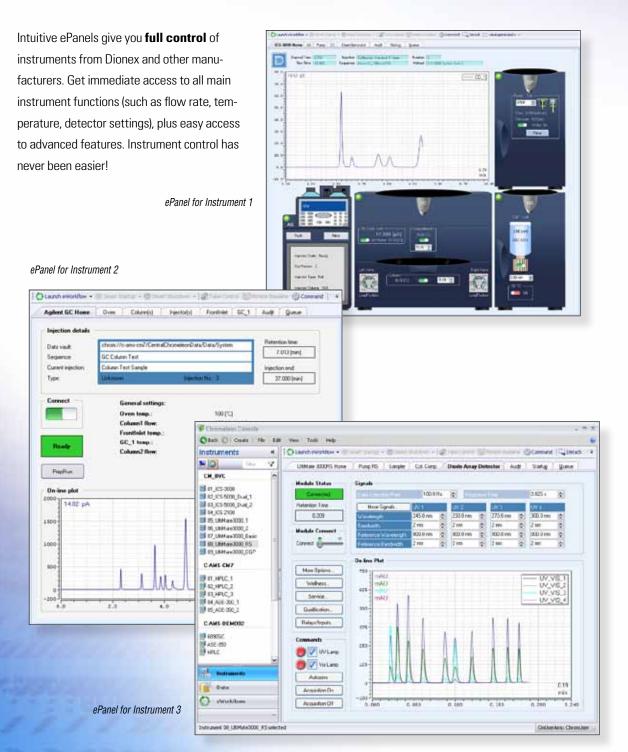

# Gain Complete Control

## Simplify Management of All Your Instruments and Data

All instruments are **automatically displayed** in the software and can be controlled from anywhere in your network. Simply click on the instrument you want to use, and start working with it.

Intelligent database functionality provides immediate access to all data in your laboratory, across all laboratories on site, or even throughout your organization worldwide.

HILL STREET, II Capped there below I ship Cappered Decree