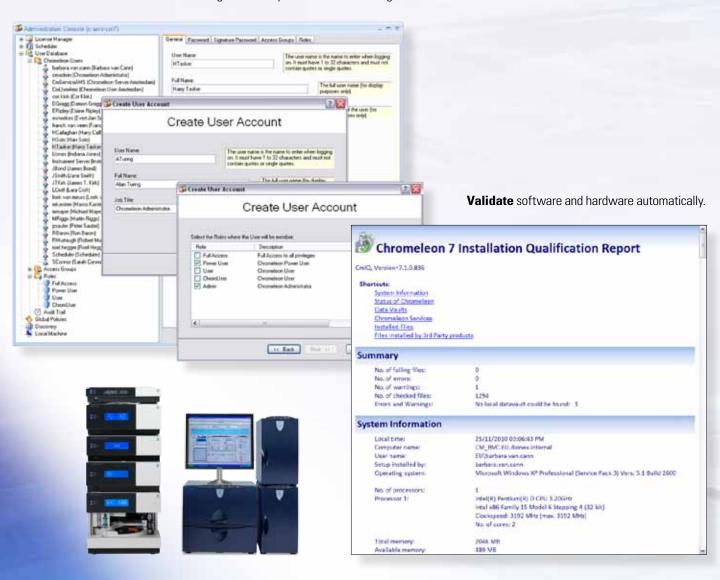

### Control and Manage Your Laboratory Operations

**Control** what users can access and change with comprehensive user management tools.