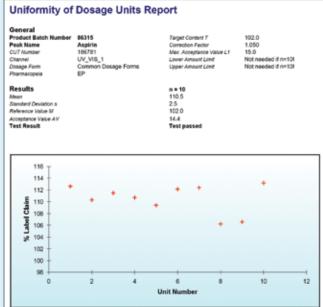

# Speed Up Data Analysis

Get the Peak Treatment You Want Quickly and Reproducibly

Take advantage of **extensive 3D data analysis capabilities** to confirm peak purity, positively identify compounds, and optimize methods.

Produce the reports you need—quickly and easily—using **built-in spreadsheets.** 