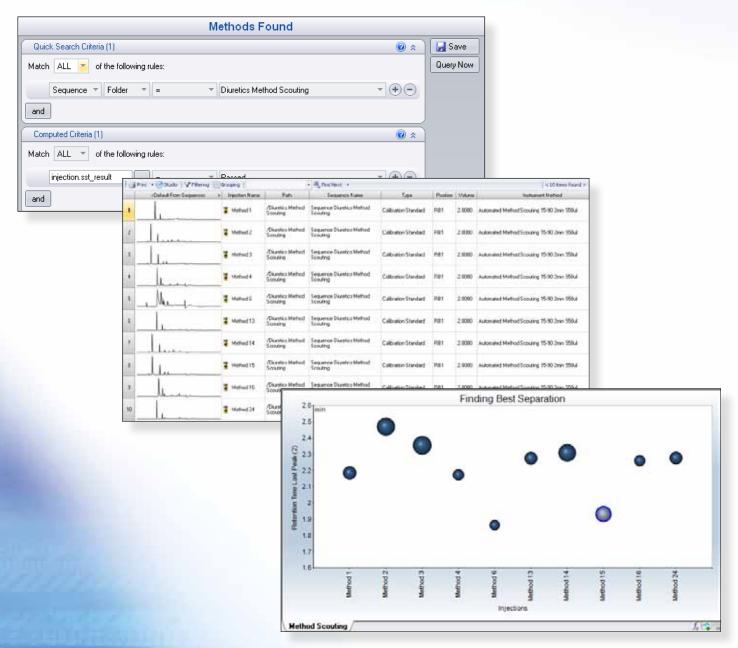

### Get the Most Out of Your Data Quickly and Easily

Find and collate results quickly and easily using

powerful data mining tools.

Use **queries** to quickly gather, display, and report related data, even from several independent sequences.

Take advantage of **extensive 3D data analysis capabilities** to confirm peak purity, positively identify compounds, and optimize methods.

Produce the reports you need—quickly and easily—using **built-in spreadsheets.** 