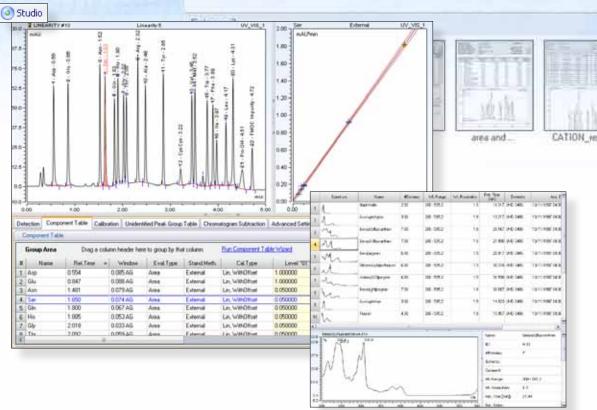

# Simplicity

Instantly access everything related to your sequence in the

### **Chromatography Studio:**

- Chromatograms
- Processing Parameters
- Calibration Plots
- Reports
- Spectral Libraries
- And more...

... and the updated results are displayed immediately.