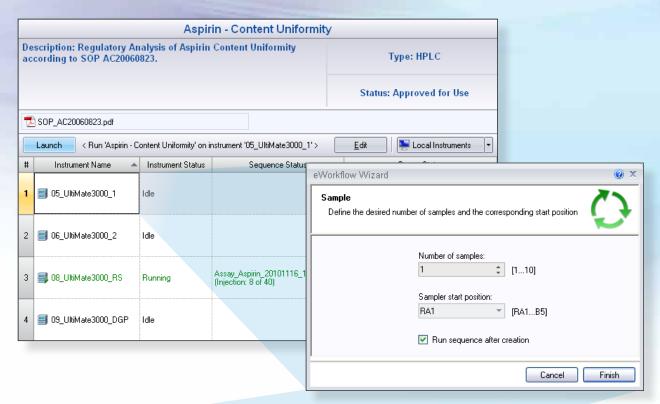

# Streamline Your Workflow

Automate Your Process at a Higher Level

**Solutions:** The **Chromeleon eWorkflow framework** provides an easy way to automate all of your chromatography analyses. This eliminates unnecessary steps, speeds up the execution, and prevents errors.

**Advantages:** This revolutionary Chromeleon eWorkflow framework minimizes operator tasks between sample receipt and generation of the final result, dramatically boosting laboratory productivity.

Simply choose an **eWorkflow template**, enter the number of samples, and start your analysis.

The **eWorkflow** creates the sequence, starts the run, and ensures that data are processed and reported correctly—minimizing user error and reducing review time.