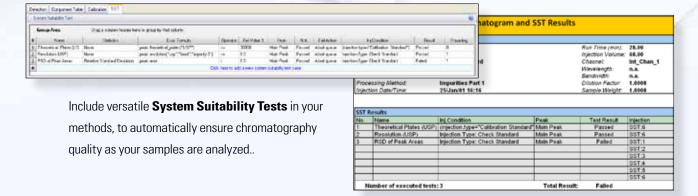

# Speed Up Data Analysis

Get the Peak Treatment You Want Quickly and Reproducibly