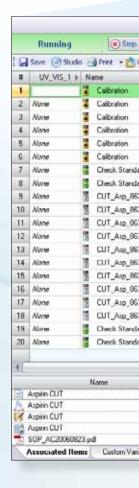

## Simplify Management of All Your Instruments and Data

All instruments are **automatically displayed** in the software and can be controlled from anywhere in your network. Simply click on the instrument you want to use, and start working with it.

Intelligent database functionality provides immediate access to all data in your laboratory, across all laboratories on site, or even throughout your organization worldwide.

HILL STREET, II Capped there below I ship Cappered Decree