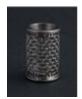

## **Baskets & Basket Shafts**

QLA offers both clip on style and O-ring style Baskets for most dissolution baths. Both meet the associated Original Equipment
Manufacturer&HASH39;s dimensional specifications. Clip style baskets comply with USP (711)specifications. All QLA baskets are made from electropolished, sintered 316 Stainless Steel. The sintering process essentially creates a welded joint at each overlapping wire junction. Sintered baskets are stronger and last longer. They retain original dimensions and geometry and resist wobble. Most conventional baskets are not sintered and weaken over time. Critical basket geometry is verified on an optical comparator. PAII QLA 316 SS baskets are serialized for identification purposes.