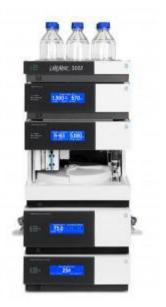

## Thermo SCIENTIFIC

HPLC is a primary tool for many chromatography laboratories, but specific system requirements vary greatly from one application to another. The UltiMate 3000 <u>Standard Analytical systems</u> are designed to meet today&HASH39;s requirements and future challenges. They offer full support of all HPLC applications and provide UHPLC compatibility – allowing you to move to UHPLC whenever you are ready.

- Future proof standard LC systems
- 620 bar maximum pressure and 100 Hz data rate for UHPLC compatibility
- Industry leading range of detectors
- $\bullet$  x2 Dual LC system solutions for increased sample throughput
- Advanced automation for on-line SPE-LC, 2D-LC, or purification tasks