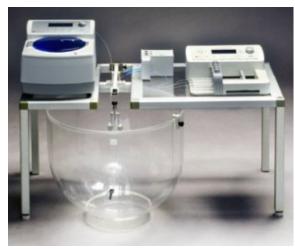

## **Elementy zestawu**

CMA120 System for Freely Moving Animals consist of:

- CMA 4004 Syringe Pump
- CMA 111 Syringe Selector
- CMA 12 Microdialysis Probe with intracerebral guide cannula
- CMA 120 System for Freely- Moving Animals
- CMA 470 Refrigerated Fraction Collector
- CMA Instrument Table